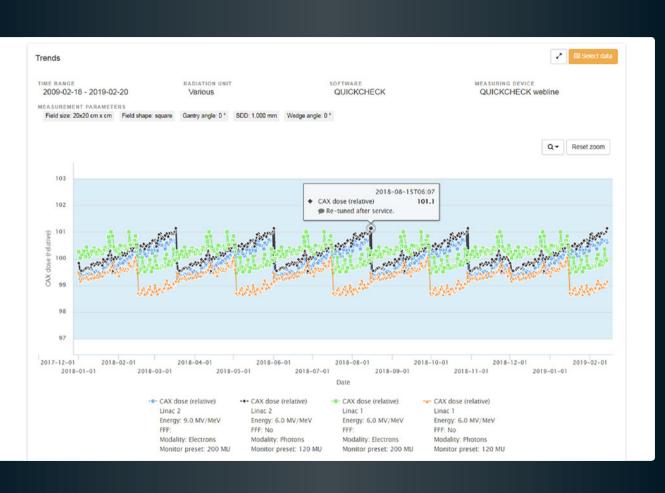

### TRACK-IT

### Trend Viewer

- Show trends of selected data types to recognize outliers and deviations from previously defined limits more easily.
- ▶ Restrict data for chart display using custom filters.
- Zoom in on any section of the chart to see the data trend over a shorter period of time.
- Move the mouse over single data points in your trend graph to view measurement results and/or further details.
- ▶ Edit and/or add comments to single data points.