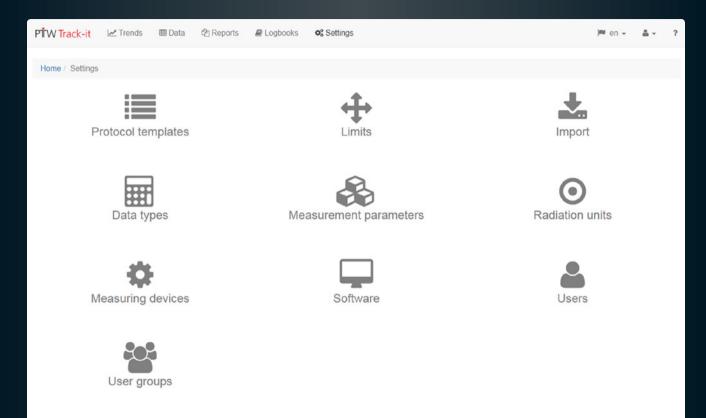

## Customize Track-it to your specific needs.

### TRACK-IT

Settings

- ▶ Edit and/or create your own protocol templates to perfectly meet your facility's requirements.
- ▶ Edit imported limits and/or define new limits to facilitate trend analysis.
- ▶ Add and/or edit data types or parameters when needed.
- ▶ Add users and manage their access rights.
- ▶ Keep track of data imports and the latest database updates.