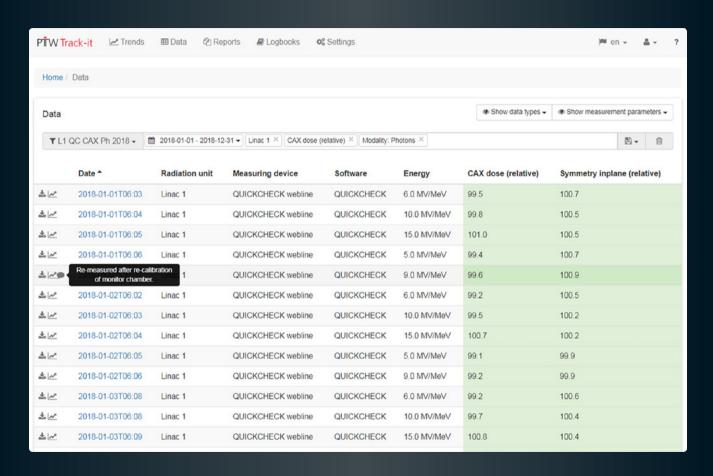

### Data Manager

- Quickly access, browse and view QA data from any data source and from anywhere in your network.
- Customize filters to restrict data selection and save your filters for future use.
- ▶ Personalize your data view by adding and/or removing parameters or data types to see only the data that interests you, conveniently on one screen.
- ▶ Click a specific measurement for more detailed information, e.g., related data points, measurement conditions or interactive mini charts that give you a quick overview of trends.
- Immediately spot deviations of selected data types, e.g., CAX or symmetry.
- Add and/or edit data manually.

## Easily track changes over time to take action when needed.