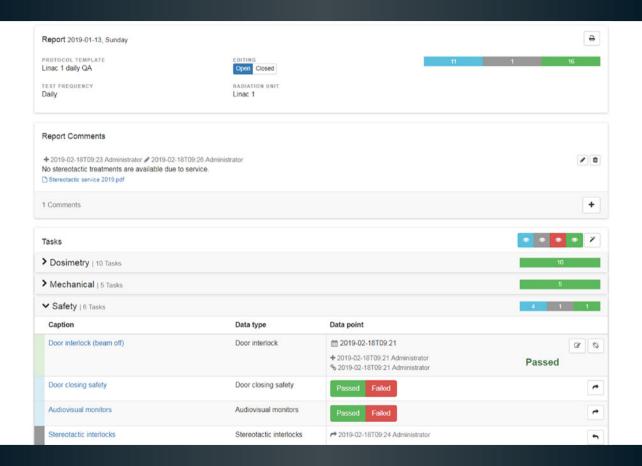

# Conveniently monitor your QA tasks and document their results as required, in less time.

### TRACK-IT

Report Manager

- ▶ Track the current status of your QA tasks (completed or open, pass or fail) from anywhere in your network.
- Use predefined or custom protocol templates, e.g., for AAPM TG-142 or DIN, to quickly collect the QA data you need.
- Save time by filling and/or updating your selected report automatically with the required QA data using Track-it Autofill.
- ▶ Add and/or edit data manually and save it in the Track-it database.
- Document results and print them for sign-off using preconfigured protocol templates.
- Access tips and/or guidance on how to perform a specific test via the info icon.
- Automatically archive completed reports and retrieve saved documents any time you need them.